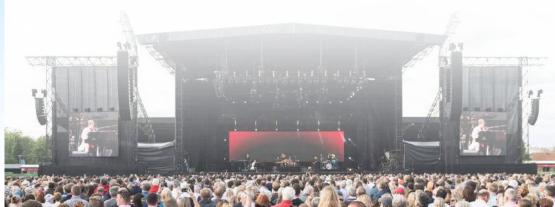

#### TWICKENHAM STOOP

GA Standing: 8,888 GA Seated: 11.112

Total Capacity: 20,000

A sports stadium in south-west London, across the road from Twickenham Stadium.

With Twickenham train station only a short walk away, it is easily accessible to the whole of London.