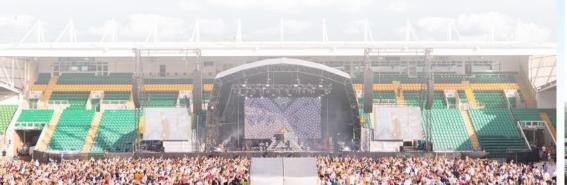

### FRANKLIN'S GARDENS, NORTHAMPTON

GA Standing: 12,918 GA Seated: 7.082

Total Capacity: 20,000

As one of the most flexible and unique venues in the East Midlands, Franklin's Gardens is in an ideal location in the heart of Northampton.

A superb multi-use venue which is well suited to host large scale events.