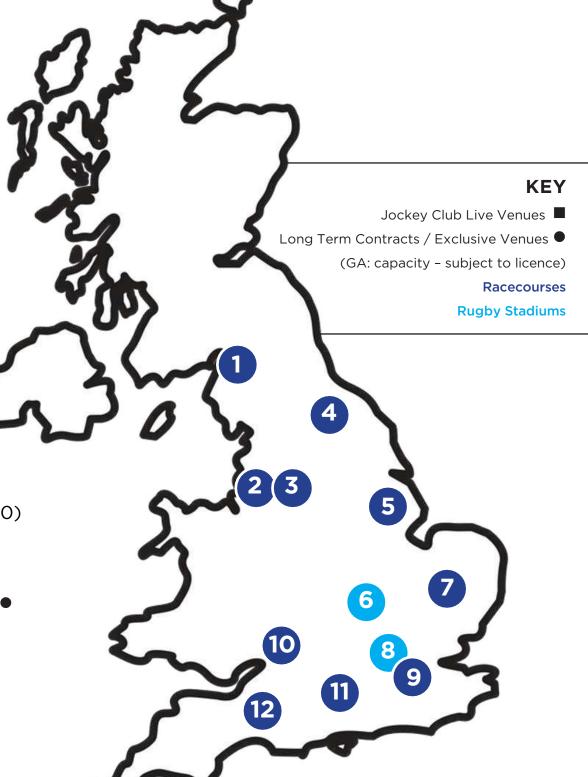

# **OUR VENUES**

- 1 Carlisle Racecourse (11,565) ■●
- 2 Aintree Racecourse (10,000 / 60,000) ■●
- 3 Haydock Park Racecourse (17,400) ■●
- 4 York Racecourse (38,000) ●
- 5 Market Rasen Racecourse (14,130) ■●
- 6 Franklin's Gardens, Northampton (20,000)
- Newmarket Racecourses (17,230) ■●
- 8 Harlequins Rugby, Twickenham Stoop (20,000)
- 9 Sandown Park Racecourse (13,300) ■●
- 10 Cheltenham Racecourse (10,000 / 20,000) ■●
- 11 Newbury Racecourse (22,000)
- 12 Wincanton Racecourse (15,000) ■●