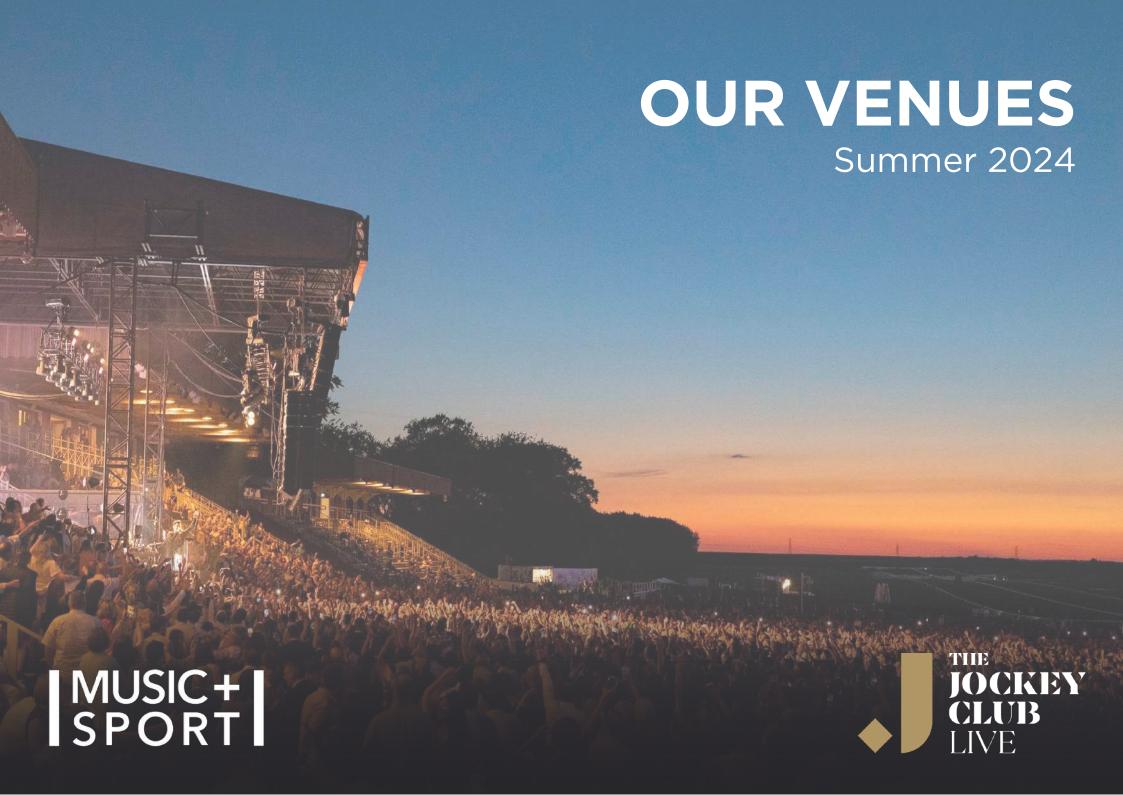

# **OUR VENUES**

- 1 Carlisle Racecourse (11,565) ■●
- 2 Aintree Racecourse (10,000 / 60,000) ■●
- 3 Haydock Park Racecourse (17,400) ■●
- 4 York Racecourse (38,000) ●
- 5 Market Rasen Racecourse (14,130) ■●
- 6 Franklin's Gardens, Northampton (20,000)
- Newmarket Racecourses (17,230) ■●
- 8 Harlequins Rugby, Twickenham Stoop (20,000)
- 9 Sandown Park Racecourse (13,300) ■●
- 10 Cheltenham Racecourse (10,000 / 20,000) ■●
- 11 Newbury Racecourse (22,000)
- 12 Wincanton Racecourse (15,000) ■●